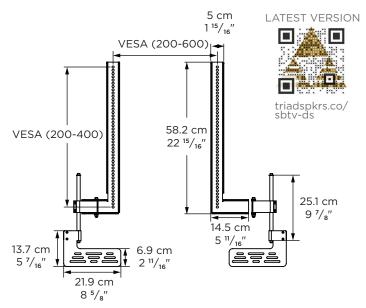

## SUPPORTED VESA PATTERNS

Horizontal spacing 200 - 600 mm Vertical spacing 200 - 400 mm

#### **DIMENSIONS**

Product dimensions

719 × 241 × 12 mm (28  $\frac{3}{8}$  × 9  $\frac{1}{2}$  ×  $\frac{1}{2}$ ")

Shipping dimensions

 $935 \times 416 \times 65 \text{ mm}$ ( $36 \frac{7}{8} \times 16 \frac{3}{8} \times 2 \frac{1}{2}$ ")

Mounting shim dimensions

 $40 \times 80 \times 8 \text{ mm}$  $(1 \frac{5}{8} \times 3 \frac{1}{8} \times \frac{5}{16})$ 