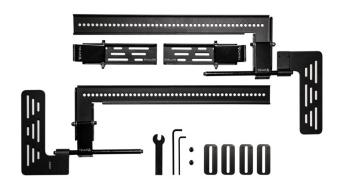

## FOR TRIAD MICRO AND MINI SOUNDBARS

Perfectly mount Triad Micro and Mini soundbars to your television

The new Triad Soundbar TV Mounting Bracket is designed to perfectly attach Triad Micro and Mini soundbars to a TV attached to an articulating mount bracket. The bracket allows the soundbar to be positioned below the TV and adjusts in three dimensions to precisely align the soundbar with the TV. The bracket uses premium materials and construction methods to support the heaviest and longest Triad soundbars.

#### **FEATURES**

- Strong—Machined aluminum and steel construction
- Flexible—Three dimensions of adjustment to get the perfect fit
- Install with confidence—supports even the largest and heaviest Triad soundbar
- Works in conjunction with the Triad EZ Mount system
- Ideal for installing a Triad Micro or Mini soundbar to a television that utilizes a VESA articulating television mount
- Works with flat-plate and rail-designed articulating flat panel television wall mounts
- Premium construction and materials
- Heavy-duty, 3 mm (1/8"), hot-rolled, powder-coated steel
- CNC-machined aluminum hinges
- Precision-turned, high-gloss, zinc-coated height adjustment rods
- Multiple paddles included to support different soundbar depths